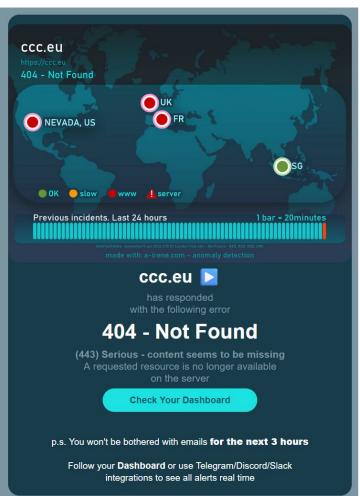

A-Irene.com visuals for anomaly detection:

A UX comparison between alert emails in Uptime and A-Irene.

Well-crafted UX opens the product to new demographics.