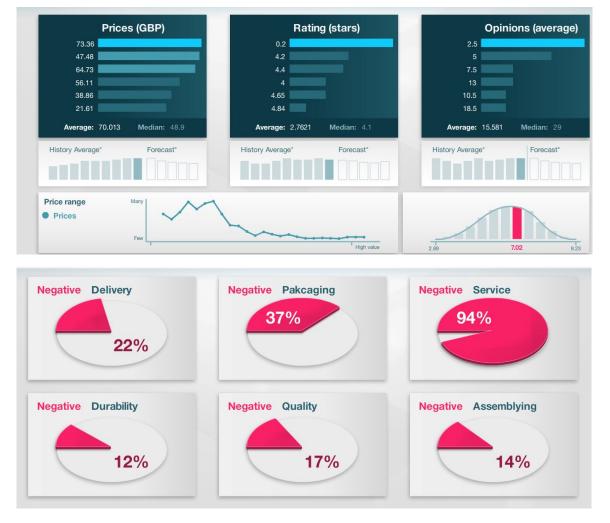

### Ecommerce Analytics provides insights into key drivers of customer satisfaction

Numerical and contextual analysis led to the discovery of **key satisfaction drivers,** such as mailbox-size packages and SEO techniques.